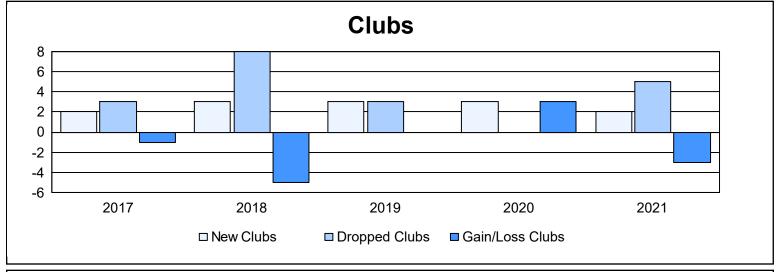

District B 2 As of June 2021 Cumulative

| Year      | New<br>Clubs | Dropped<br>Clubs | Gain/<br>Loss<br>Clubs | New<br>Members | Charter<br>Members | Reinstate<br>Members | Transfer<br>Members | Total<br>Member<br>Added | Total<br>Members<br>Dropped | Gain/<br>Loss<br>Members |
|-----------|--------------|------------------|------------------------|----------------|--------------------|----------------------|---------------------|--------------------------|-----------------------------|--------------------------|
| 2016-2017 | 2            | 3                | -1                     | 266            | 62                 | 10                   | 4                   | 342                      | 275                         | 67                       |
| 2017-2018 | 3            | 8                | -5                     | 205            | 86                 | 25                   | 20                  | 336                      | 394                         | -58                      |
| 2018-2019 | 3            | 3                | 0                      | 95             | 93                 | 31                   | 9                   | 228                      | 319                         | -91                      |
| 2019-2020 | 3            | 0                | 3                      | 122            | 87                 | 9                    | 5                   | 223                      | 207                         | 16                       |
| 2020-2021 | 2            | 5                | -3                     | 152            | 44                 | 10                   | 6                   | 212                      | 290                         | -78                      |
| Average   | 3            | 4                | -1                     | 168            | 74                 | 17                   | 9                   | 268                      | 297                         | -29                      |